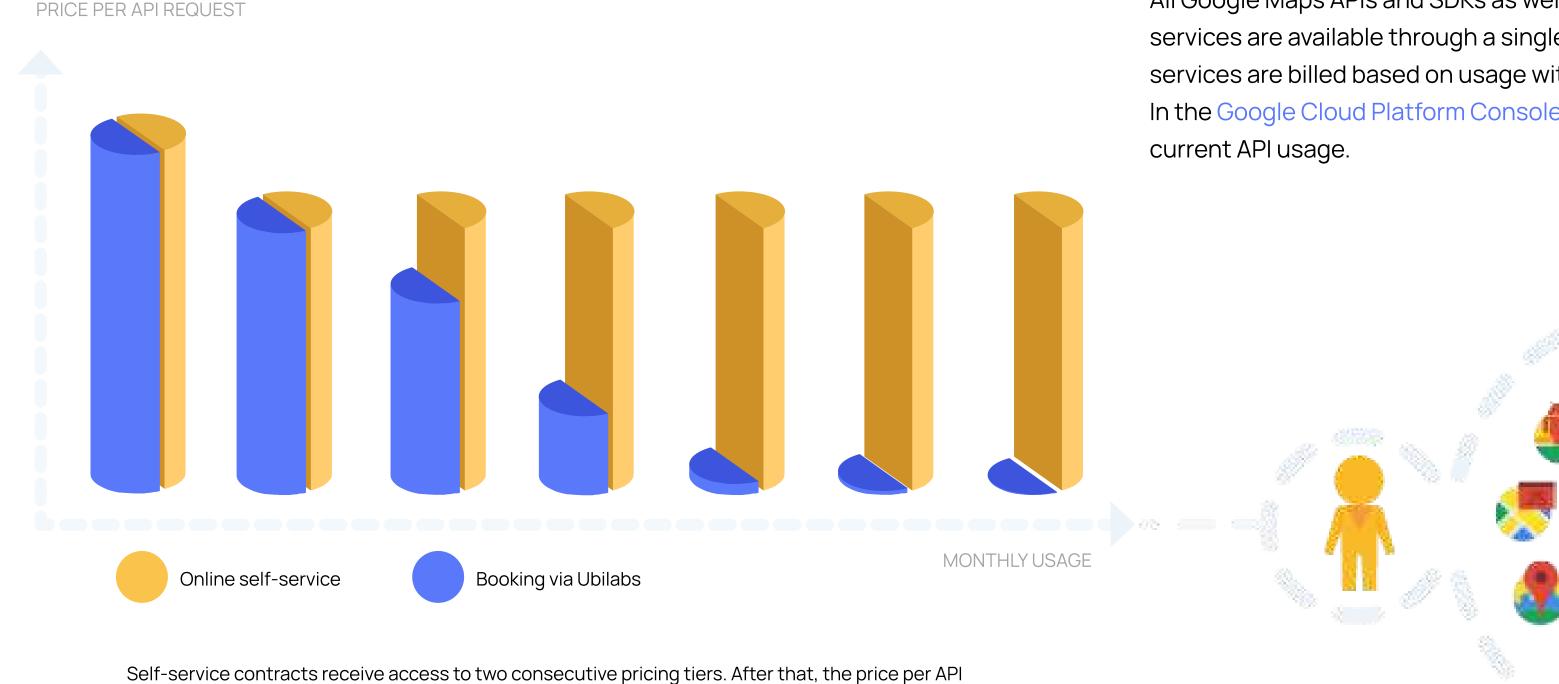

# PRICING FOR MAPS, ROUTES, AND PLACES

request remains static. With us, you gain access to discounts via further pricing tiers.

All Google Maps APIs and SDKs as well as all Google Cloud Platform services are available through a single billing account. Google Maps services are billed based on usage with a free **monthly credit of 200 USD**. In the Google Cloud Platform Console, you can get an overview of your current API usage.